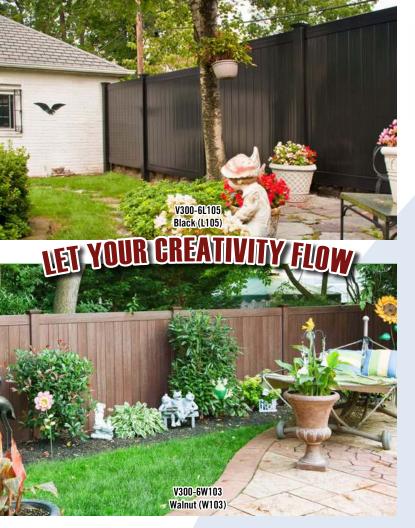

Imagine yourself painting your house tan with a plum trim and burgundy accents. Now you can Mix 'n' Match™ your Illusions® Vinyl Fence with Burgundy Rails, Vintage Wine Posts and Tan Pickets. The possibilities are endless!

#### Designer Series

Need a custom color? Give us your swatch and we'll match it! The Grand Illusions Color Spectrum™ Designer Series allows you to match any color. This creates limitless color possibilities for any fence application. This is also available with Mix 'n' Match™.