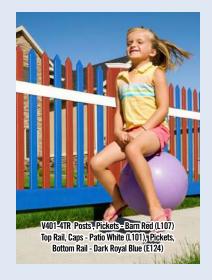

Imagine yourself painting your house tan with a plum trim and burgundy accents. Now you can Mix 'n' Match™ your Illusions® Vinyl Fence with Burgundy Rails, Vintage Wine Posts and Tan Pickets. The possibilities are endless!