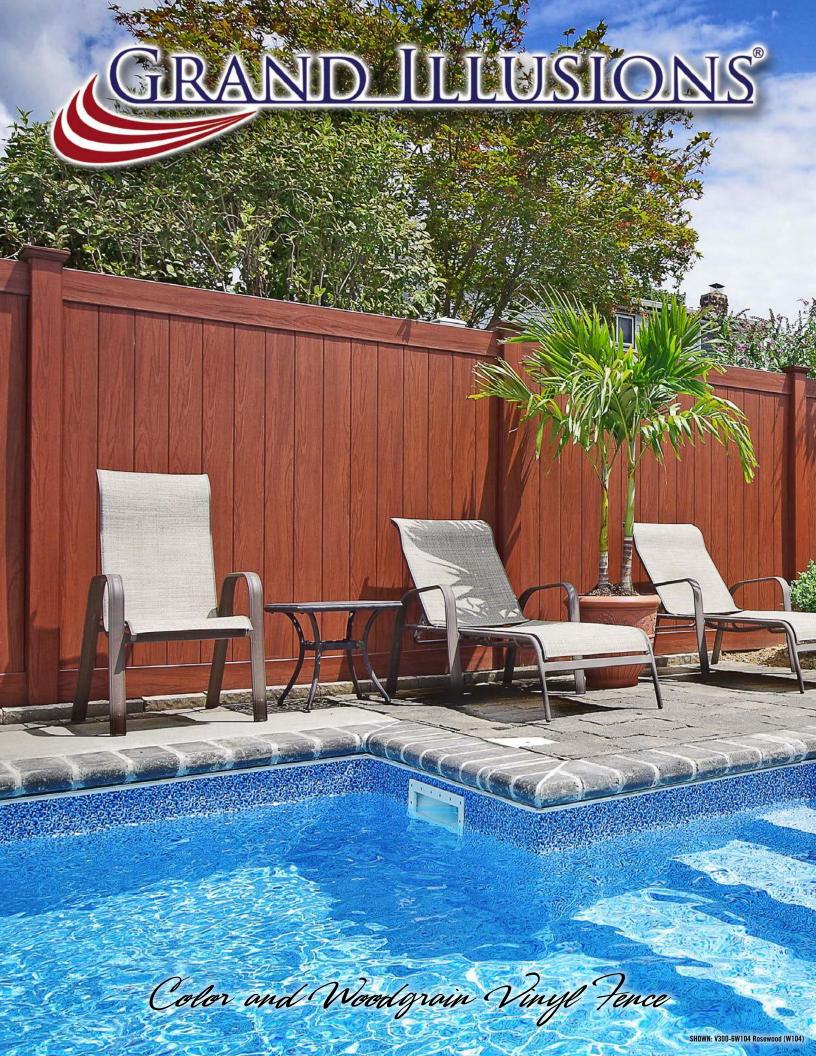

#### THE MOST REALISTIC VINYL WOODGRAIN IN THE INDUSTRY!

With the unmatched detail of real wood and the maintenance free advantage of vinyl, you are sure to fall in love with the Grand Illusions Vinyl Woodbond™ woodgrain vinyl fence. All low gloss matte finish.

COMPLETELY LIFELIKE!

V300-6W101 Mahogony (W101)

Mahogany W101

Cherry W102

Walnut W103

Rosewood W104

Eastern White Cedar W105