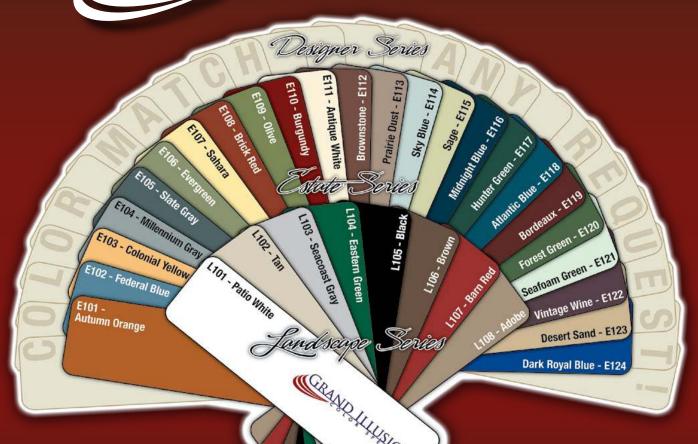

With 35 principal colors, completely lifelike woodgrains, and the ability to match any color of your choosing, you now have the perfect solution for your fence, railing, or decking. Landscape, Estate, and Vinyl WoodBond™ Series all have a low gloss matte finish.

Featuring 8 colors, the Grand Illusions Color Spectrum™ Landscape Series is custom designed to match most exterior landscape applications. All low gloss matte finish.

V3706-6 MULTI-COLOR Posts, Caps, and Rails - Barn Red (L107), Pickets - Tan (L102)

## Estate Series

24 low gloss colors make up the Grand Illusions Color Spectrum™ Estate Series. Chosen from many of the most popular exterior accent colors. Perfect for matching siding, shutters, trim, and a multitude of other applications. **All low gloss matte finish.** 

#### Designer Series

Need a custom color? Give us your swatch and we'll match it! The Grand Illusions Color Spectrum™ Designer Series allows you to match any color. This creates limitless color possibilities for any fence application. This is also available with Mix 'n' Match™.