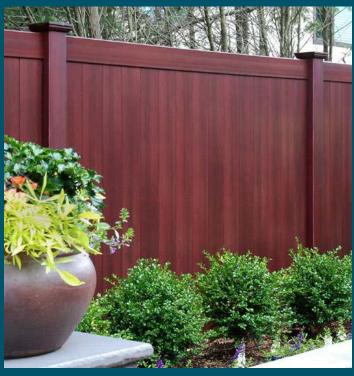

#### THE MOST REALISTIC VINYL WOODGRAIN IN THE INDUSTRY!

With the unmatched detail of real wood and the maintenance free advantage of vinyl, you are sure to fall in love with the Grand Illusions Vinyl Woodbond™ woodgrain vinyl fence. All low gloss matte finish.

COMPLETELY LIFELIKE!

V300-6W101 Mahogony (W101)

Mahogany W101

Cherry W102

Walnut W103

Rosewood W104

Eastern White Cedar W105