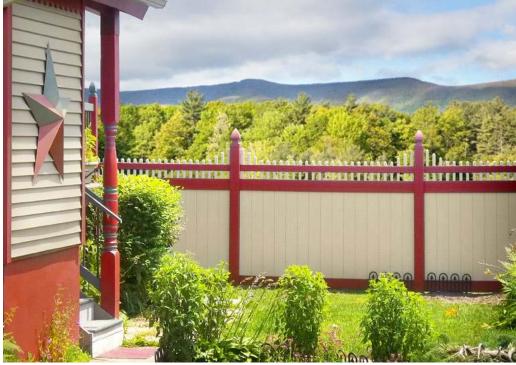

Imagine yourself painting your house tan with a plum trim and burgundy accents. Now you can Mix 'n' Match™ your Illusions® Vinyl Fence with Burgundy Rails, Vintage Wine Posts and Tan Pickets. The possibilities are endless!

Featuring 8 colors, the Grand Illusions Color Spectrum™ Landscape Series is custom designed to match most exterior landscape applications. All low gloss matte finish.

V3706-6 MULTI-COLOR Posts, Caps, and Rails - Barn Red (L107), Pickets - Tan (L102)