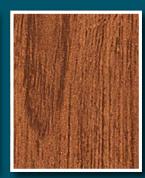

#### THE MOST REALISTIC VINYL WOODGRAIN IN THE INDUSTRY!

With the unmatched detail of real wood and the maintenance free advantage of vinyl, you are sure to fall in love with the Grand Illusions Vinyl Woodbond™ woodgrain vinyl fence. All low gloss matte finish.

COMPLETELY LIFELIKE!

V300-6W101 Mahogony (W101)

Mahogany W101

Cherry W102

Walnut W103

Rosewood W104

Eastern White Cedar W105