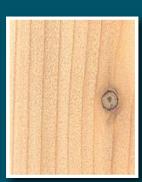

#### THE MOST REALISTIC VINYL WOODGRAIN IN THE INDUSTRY!

With the unmatched detail of real wood and the maintenance free advantage of vinyl, you are sure to fall in love with the Grand Illusions Vinyl Woodbond™ woodgrain vinyl fence. All low gloss matte finish.

COMPLETELY LIFELIKE!

V300-6W101 Mahogony (W101)

Mahogany W101

Cherry W102

Walnut W103

Rosewood W104

Eastern White Cedar W105