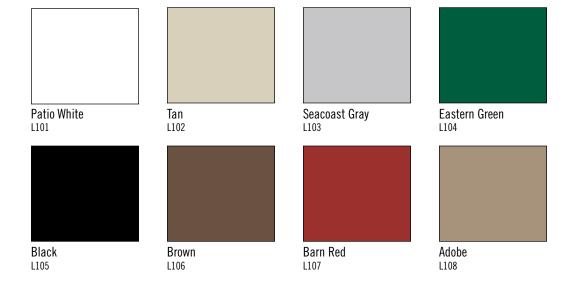

Featuring 8 colors, the Grand Illusions Color Spectrum™ Landscape Series is custom designed to match most exterior landscape applications. All low gloss matte finish.

V3706-6 MULTI-COLOR Posts, Caps, and Rails - Barn Red (L107), Pickets - Tan (L102)

## Estate Series

24 low gloss colors make up the Grand Illusions Color Spectrum™ Estate Series. Chosen from many of the most popular exterior accent colors. Perfect for matching siding, shutters, trim, and a multitude of other applications. **All low gloss matte finish.** 