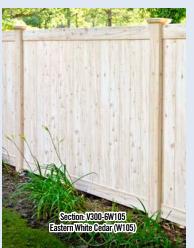

COMPLETELY LIFELIKE!

V300-6W101 Mahogony (W101)

Mahogany W101

Cherry W102

Walnut W103

Rosewood W104

Eastern White Cedar W105

Eastern White Cedar - W105

Professional Fence Dealer