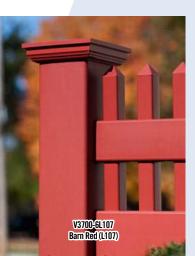

Featuring 8 colors, the Grand Illusions Color Spectrum™ Landscape Series is custom designed to match most exterior landscape applications. All low gloss matte finish.

V3706-6 MULTI-COLOR Posts, Caps, and Rails - Barn Red (L107), Pickets - Tan (L102)