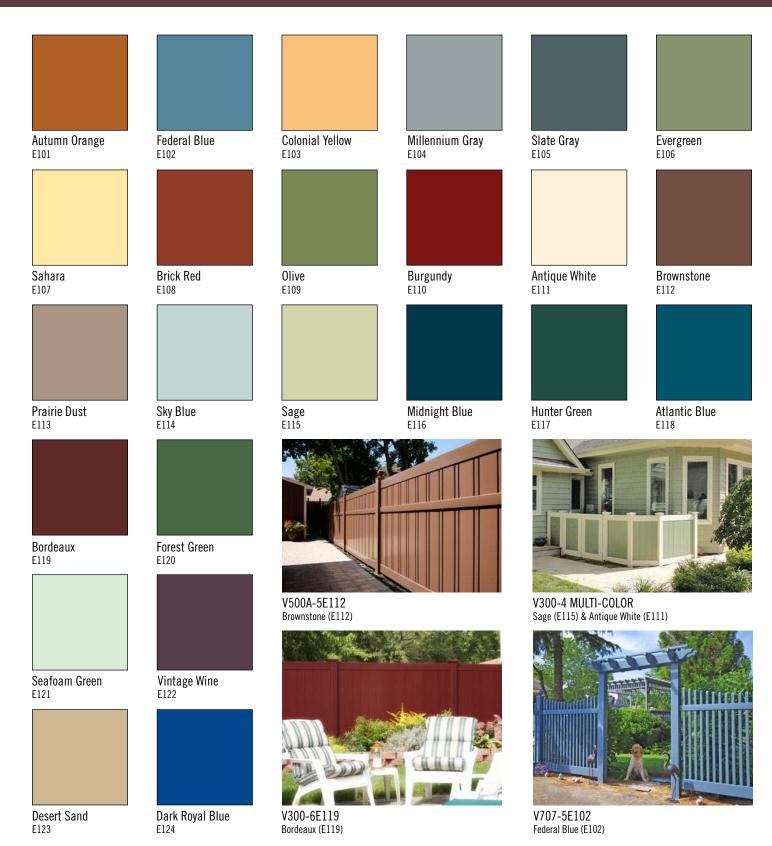

## Estate Series

24 low gloss colors make up the Grand Illusions Color Spectrum™ Estate Series. Chosen from many of the most popular exterior accent colors. Perfect for matching siding, shutters, trim, and a multitude of other applications. **All low gloss matte finish.** 

#### Designer Series

Need a custom color? Give us your swatch and we'll match it! The Grand Illusions Color Spectrum™ Designer Series allows you to match any color. This creates limitless color possibilities for any fence application. This is also available with Mix 'n' Match™.