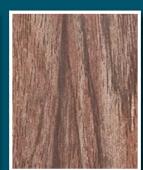

COMPLETELY LIFELIKE!

V300-6W101 Mahogony (W101)

Mahogany W101

Cherry W102

Walnut W103

Rosewood W104

Eastern White Cedar W105

#### **GOT A MOBILE DEVICE?**

DOWNLOAD THE NEW

"ILLUSIONS FENCE DESIGNER"

FROM YOUR APPSTORE TODAY!

Mahogany W101

Cherry W102

Walnut W103

Rosewood W104