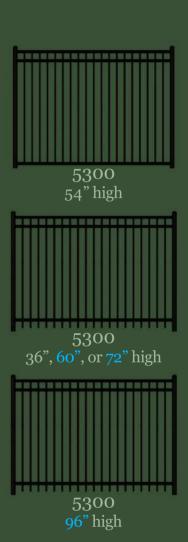

need only to occasionally clean the railing and balusters with water and detergent, and our aluminum railing will maintain its appearance and function for years. with so many balusters, colors, trim, and accessories to choose from, the final product really is one-of-a-kind. our aluminum estate fencing gives customer the ability to match their railing to their surroundings and taste, without having to choose between the estate fencing they want and the estate fencing they can afford.











ball cap

flat cap

spear finial

triad finial

## 4000 series



4000 36" or 48" high



4100 54" high



4200 54" high



4300 54" high



4100 36", 48", or 60" high



4200 36", 48", or 60",high



4300 36", 48", or. 60" high

\*heights written in blue meet pool code



## <u>5000 series</u>