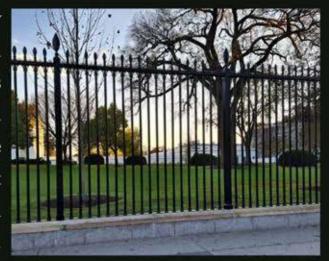

## aluminum fence

this strong, heavy-duty fence adds extra security to your business. perfect for commercial applications, commercial series fencing gives you the look you want and the protection you need. our aluminum fences come pre-assembled, with a "no screw" system that makes installation fast and easy. and our hidden picket fasteners make for simple, clean lines.