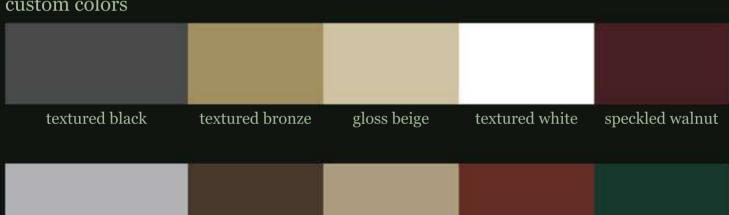

## stock colors gloss black gloss bronze gloss white custom colors

ring option

aluminum railing is built to last and powder-coated with AAMA 2604 coating to ensure that it won't fade or lose its gloss. unlike steel, wrought iron, or wood, aluminum doesn't require regular painting to prevent rusting or rotting. customers need only to occasionally clean the railing and balusters with water and detergent, and our aluminum railing will maintain its appearance and function for years. with so many balusters, colors, trim, and accessories to choose from, the final product really is one-of-a-kind. our aluminum estate fencing gives customer the ability to match their railing to their surroundings and taste, without having to choose between the estate fencing they want and the estate fencing they can afford.