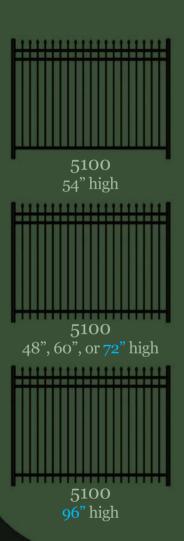

ers need only to occasionally clean the railing and balusters with water and detergent, and our aluminum railing will maintain its appearance and function for years. with so many balusters, colors, trim, and accessories to choose from, the final product really is one-of-a-kind. our aluminum estate fencing gives customer the ability to match their railing to their surroundings and taste, without having to choose between the estate fencing they want and the estate fencing they can afford.











ball cap

flat cap

spear finial

triad finial

## 4000 series



4000 36" or 48" high



4100 54" high



4200 54" high



4300 54" high



4100 36", 48", or 60" high



4200 36", 48", or 60",high



4300 36", 48", or. 60" high

\*heights written in blue meet pool code



## <u>5000 series</u>