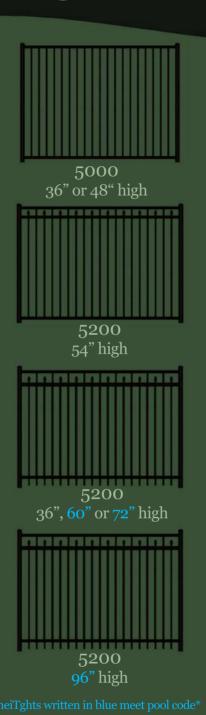

s need only to occasionally clean the railing and balusters with water and detergent, and our aluminum railing will maintain its appearance and function for years. with so many balusters, colors, trim, and accessories to choose from, the final product really is one-of-a-kind. our aluminum estate fencing gives customer the ability to match their railing to their surroundings and taste, without having to choose between the estate fencing they want and the estate fencing they can afford.











ball cap

flat cap

spear finial

triad finial

## 4000 series



4000 36" or 48" high



4100 54" high



4200 54" high



4300 54" high



4100 36", 48", or 60" high



4200 36", 48", or 60",high



4300 36", 48", or. 60" high

\*heights written in blue meet pool code



## <u>5000 series</u>