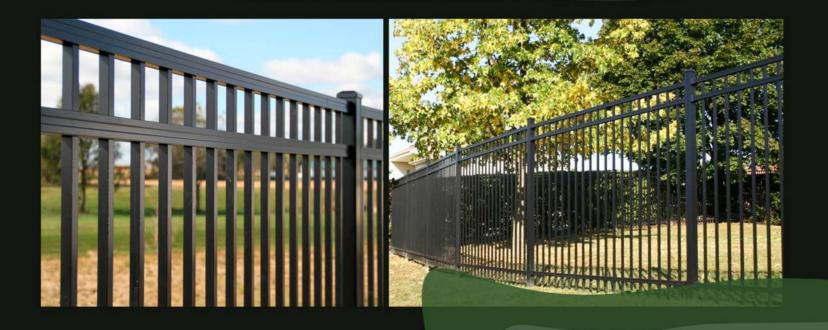

## aluminum fence

this strong, heavy-duty fence adds extra security to your business. perfect for commercial applications, commercial series fencing gives you the look you want and the protection you need. our aluminum fences come pre-assembled, with a "no screw" system that makes installation fast and easy. and our hidden picket fasteners make for simple, clean lines.