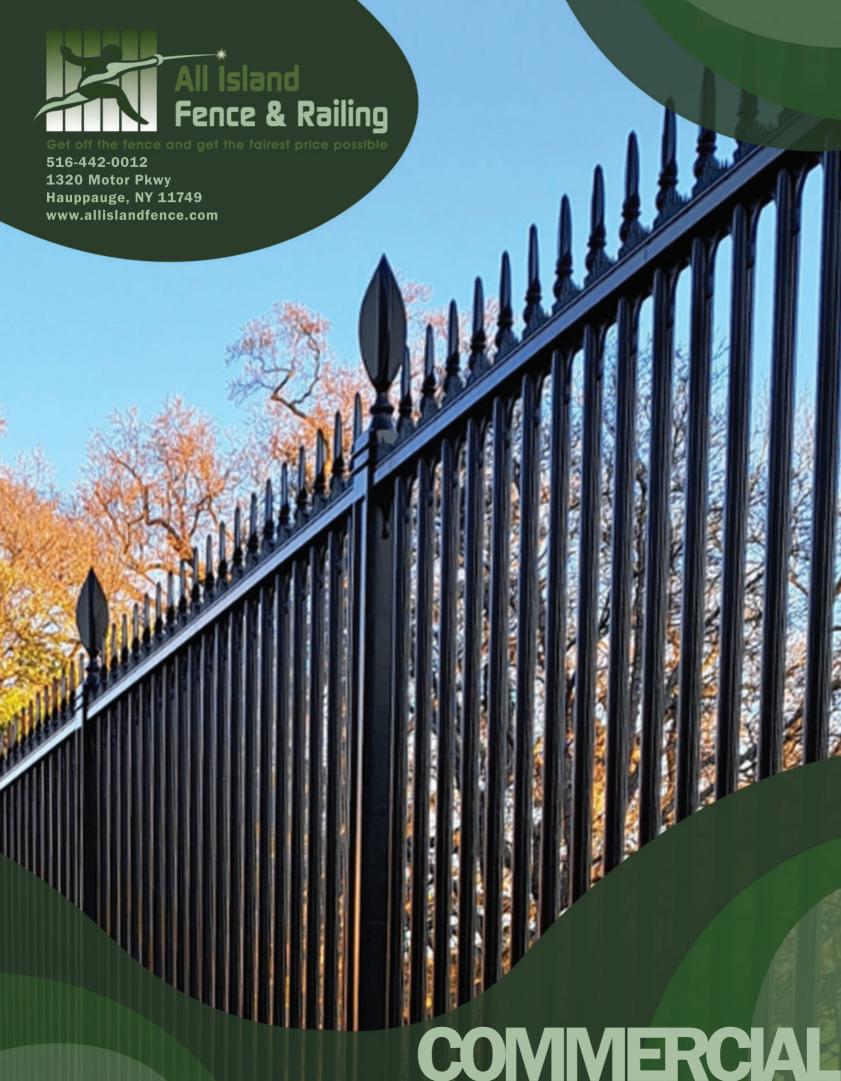

## aluminum fence

this strong, heavy-duty fence adds extra security to your business. perfect for commercial applications, commercial series fencing gives you the look you want and the protection you need. our aluminum fences come pre-assembled, with a "no screw" system that makes installation fast and easy. and our hidden picket fasteners make for simple, clean lines.