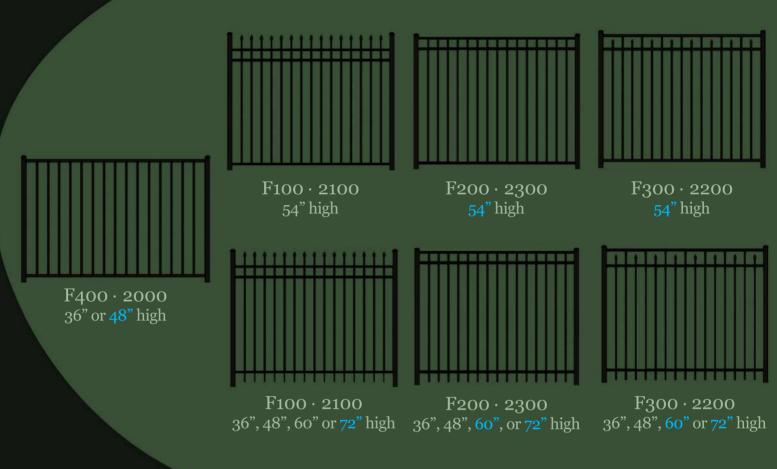

| hunter green    |  |













our aluminum railing is built to last and powder-coated with AAMA 2604 standard coating to ensure that it won't fade or lose its gloss. unlike steel, wrought iron, or wood, aluminum doesn't require regular painting to prevent rusting or rotting. customers need only to occasionally clean the railing and balusters with water and detergent, and our aluminum railing will maintain its appearance and function for years. with so many balusters, colors, trim, and accessories to choose from, the final product really is one-of-a-kind. our aluminum estate fencing gives customer the ability to match their railing to their surroundings and taste, without having to choose between the estate fencing they want and the estate fencing they can afford.



## 2000 series



\*heights written in blue meet pool code



## 4000 series



\*heights written in blue meet pool code