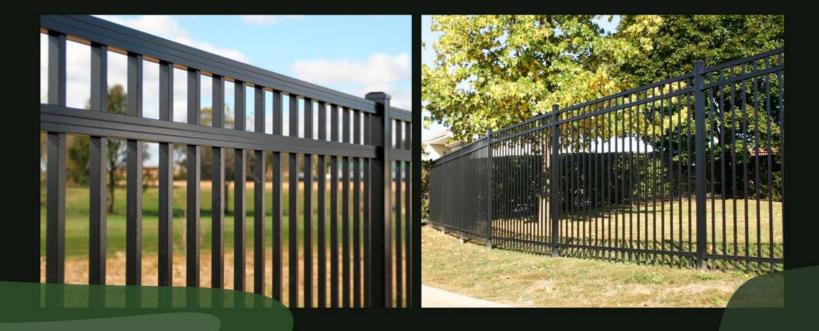

## aluminum fence

our aluminum is strong and built to handle extreme temperatures as well as withstand heat, snow, and rain. where applicable, a full-length vinyl liner in both upper and lower railings prevents metal-on-metal rattling. and every piece of our aluminum railing is tested to ICC standards.

our aluminum railing is built to last and powder-coated with AAMA 2604 standard coating to ensure that it won't fade or lose its gloss. unlike steel, wrought iron, or wood, aluminum doesn't require regular painting to prevent rusting or rotting. customers need only to occasionally clean the railing and balusters with water and detergent, and our aluminum railing will maintain its appearance and function for years. with so many balusters, colors, trim, and accessories to choose from, the final product really is one-of-a-kind. our aluminum estate fencing gives customer the ability to match their railing to their surroundings and taste, without having to choose between the estate fencing they want and the estate fencing they can afford.