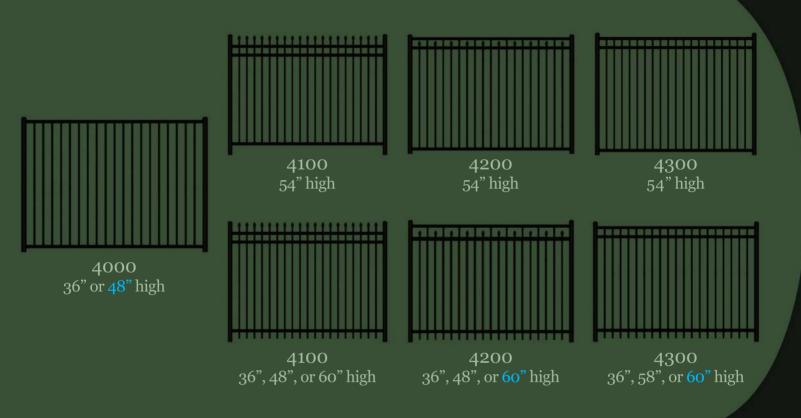

uilt to last and powder-coated with AAMA 2604 standard coating to ensure that it won't fade or lose its gloss. unlike steel, wrought iron, or wood, aluminum doesn't require regular painting to prevent rusting or rotting. customers need only to occasionally clean the railing and balusters with water and detergent, and our aluminum railing will maintain its appearance and function for years. with so many balusters, colors, trim, and accessories to choose from, the final product really is one-of-a-kind. our aluminum estate fencing gives customer the ability to match their railing to their surroundings and taste, without having to choose between the estate fencing they want and the estate fencing they can afford.



## 2000 series



\*heights written in blue meet pool code



## 4000 series



\*heights written in blue meet pool code