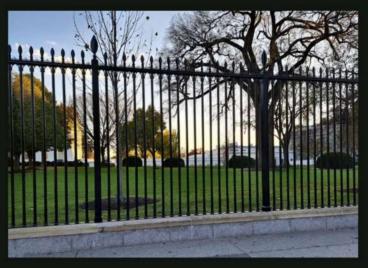

## aluminum fence

our aluminum is strong and built to handle extreme temperatures as well as withstand heat, snow, and rain. where applicable, a full-length vinyl liner in both upper and lower railings prevents metal-on-metal rattling. and every piece of our aluminum railing is tested to ICC standards.

our aluminum railing is built to last and powder-coated with AAMA 2604 standard coating to ensure that it won't fade or lose its gloss. unlike steel, wrought iron, or wood, aluminum doesn't require regular painting to prevent rusting or rotting. customers need only to occasionally clean the railing and balusters with water and detergent, and our aluminum railing will maintain its appearance and function for years. with so many balusters, colors, trim, and accessories to choose from, the final product really is one-of-a-kind. our aluminum estate fencing gives customer the ability to match their railing to their surroundings and taste, without having to choose between the estate fencing they want and the estate fencing they can afford.