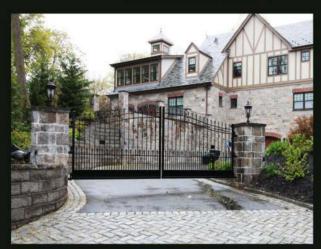

our aluminum railing is built to last and powder-coated with AAMA 2604 standard coating to ensure that it won't fade or lose its gloss. unlike steel, wrought iron, or wood, aluminum doesn't require regular painting to prevent rusting or rotting. customers need only to occasionally clean the railing and balusters with water and detergent, and our aluminum railing will maintain its appearance and function for years. with so many balusters, colors, trim, and accessories to choose from, the final product really is one-of-a-kind. our aluminum estate fencing gives customer the ability to match their railing to their surroundings and taste, without having to choose between the estate fencing they want and the estate fencing they can afford.