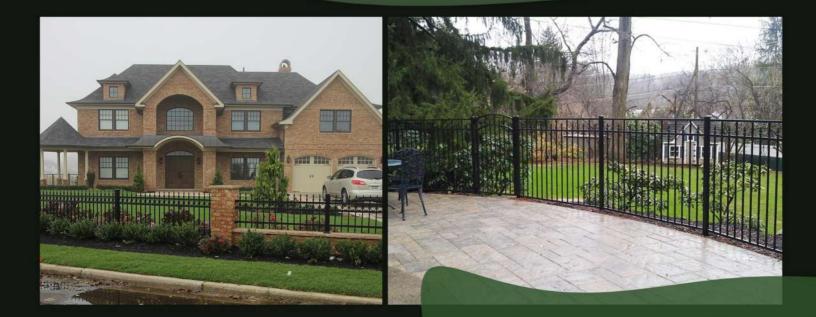

our aluminum railing is built to last and powder-coated with AAMA 2604 standard coating to ensure that it won't fade or lose its gloss. unlike steel, wrought iron, or wood, aluminum doesn't require regular painting to prevent rusting or rotting. customers need only to occasionally clean the railing and balusters with water and detergent, and our aluminum railing will maintain its appearance and function for years. with so many balusters, colors, trim, and accessories to choose from, the final product really is one-of-a-kind. our aluminum estate fencing gives customer the ability to match their railing to their surroundings and taste, without having to choose between the estate fencing they want and the estate fencing they can afford.