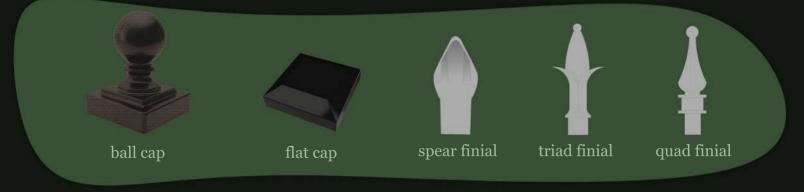

our aluminum railing is built to last and powder-coated with AAMA 2604 standard coating to ensure that it won't fade or lose its gloss. unlike steel, wrought iron, or wood, aluminum doesn't require regular painting to prevent rusting or rotting. customers need only to occasionally clean the railing and balusters with water and detergent, and our aluminum railing will maintain its appearance and function for years. with so many balusters, colors, trim, and accessories to choose from, the final product really is one-of-a-kind. our aluminum estate fencing gives customer the ability to match their railing to their surroundings and taste, without having to choose between the estate fencing they want and the estate fencing they can afford.