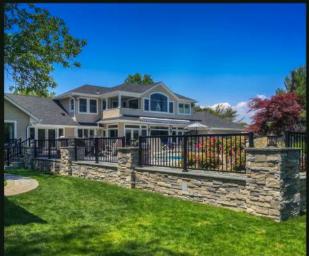

our aluminum railing is built to last and powder-coated with AAMA 2604 standard coating to ensure that it won't fade or lose its gloss. unlike steel, wrought iron, or wood, aluminum doesn't require regular painting to prevent rusting or rotting. customers need only to occasionally clean the railing and balusters with water and detergent, and our aluminum railing will maintain its appearance and function for years. with so many balusters, colors, trim, and accessories to choose from, the final product really is one-of-a-kind. our aluminum estate fencing gives customer the ability to match their railing to their surroundings and taste, without having to choose between the estate fencing they want and the estate fencing they can afford.