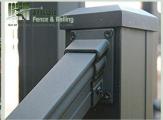

#### **DURABLE CONSTRUCTION**

Our aluminum is strong and built to handle extreme temperatures as well as withstand heat, snow, and rain. Where applicable, a full-length vinyl liner in both upper and lower railings prevents metal-on-metal rattling. And every piece of our aluminum railing is tested to ICC standards.

### AMERICAN SERIES

- -1 3/4" W x 1 7/8" H Contoured Top Rail
- -Railing Height Options: 36", 42", or 48"
- -Railing Length Options: 6' or 8'
- -All Aluminum Balusters are 3/4"

**Vinyl Lining Eliminates Metal on Metal** Rattle