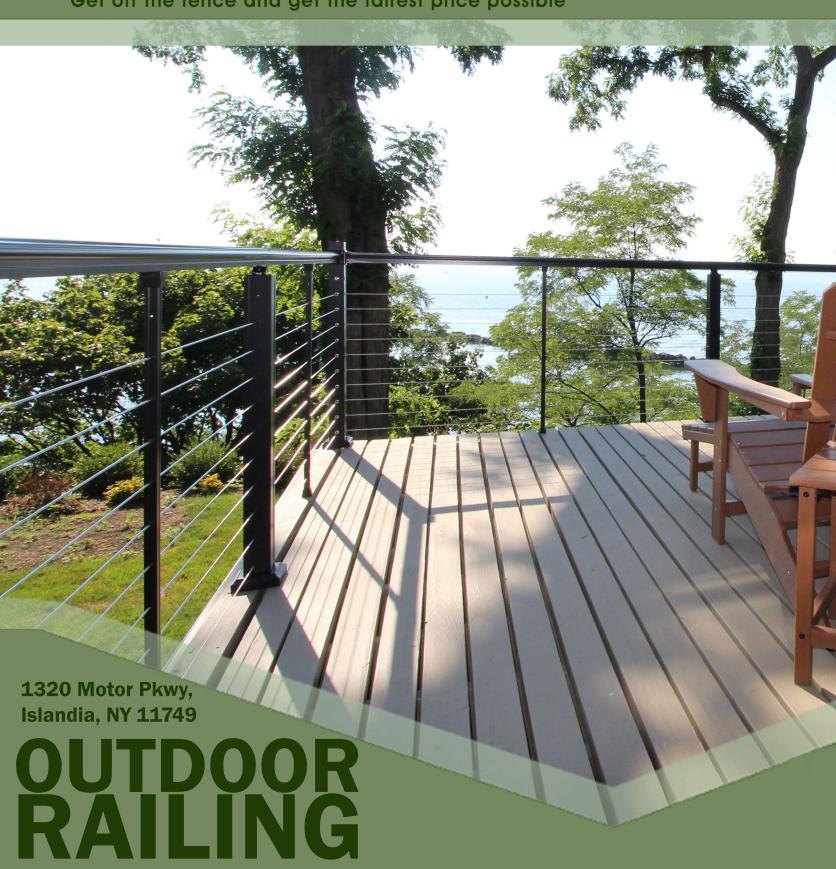

### **ABOUT OUR RAILING**

All Island Fence and Railing offers a variety of railings in different styles and colors sure to beautify any home while adding security and safety to your deck, porch or stairway.

Aluminum railings are another great option for your home. Our aluminum railings come in a smooth or textured finish in a variety of colors and spindles to chose from, so you can customize your railings to your preference. Again, for the unobstructed view you can also choose Aluminum Cable railings with a horizontal or vertical cable.