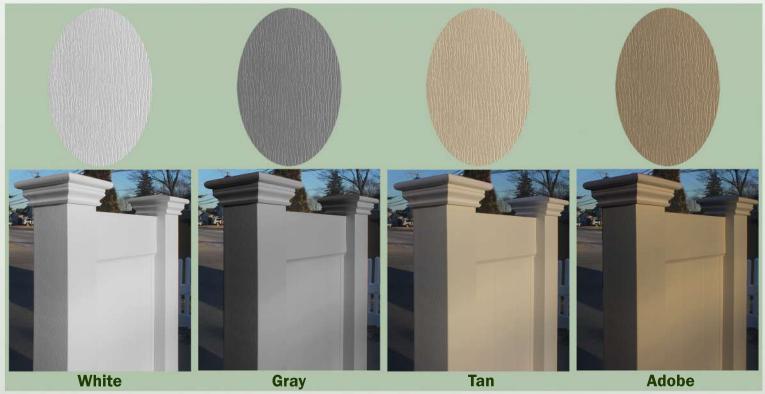

### **Available Only in Standard Colors**

White, Gray, Tan, & Adobe

\*NEW EMBOSSING TECHNOLOGY\*

We are introducing the Timber Finish for our PVC fencing & railing systems. We have redesigned our vinyl profiles to have sharper edges with crisper corners, along with no sink or rib lines. The Timber Finish has a more comtemporary matte look to it, as opposed to the usual glossy look. All our PVC is mono-extruded (color through) and made with virgin materials.