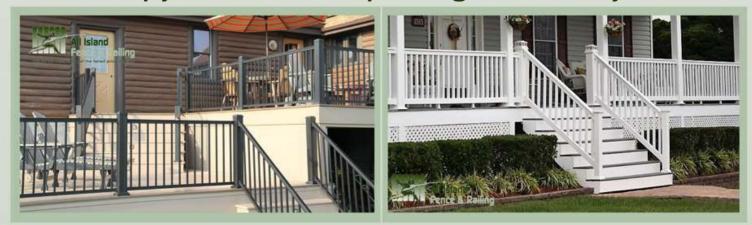

### **ABOUT OUR RAILING**

All Island Fence and Railing offers a variety of railings in different styles and colors sure to beautify any home while adding security and safety to your deck, porch or stairway.

Aluminum railings are another great option for your home. Our aluminum railings come in a smooth or textured finish in a variety of colors and spindles to chose from, so you can customize your railings to your preference. Again, for the unobstructed view you can also choose Aluminum Cable railings with a horizontal or vertical cable.