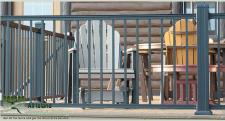

### **ALUMINUM RAILING**

Aluminum railings are another great option for your home. Our aluminum railings come in a smooth or textured finish in a variety of colors and spindles to chose from, so you can customize your railings to your preference. Again, for the unobstructed view you can also choose Aluminum Cable railings with a horizontal or vertical cable.