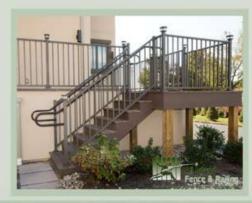

### **ABOUT OUR RAILING**

All Island Fence and Railing offers a variety of railings in different styles and colors sure to beautify any home while adding security and safety to your deck, porch or stairway.

And don't forget the secondary handrail for any stairway for extra security and that is also handicap compliant.

As you can see, we offer many different options for your railing. Let our expert consultants give you a free in home estimate today and help you choose which option might be best for you.