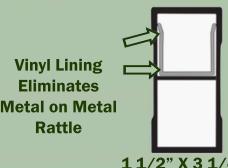

#### **DURABLE CONSTRUCTION**

Our aluminum is strong and built to handle extreme temperatures as well as withstand heat, snow, and rain. Where applicable, a full-length vinyl liner in both upper and lower railings prevents metal-on-metal rattling. And every piece of our aluminum railing is tested to ICC standards.

### AMERICAN SERIES

- -1 3/4" W x 1 7/8" H Contoured Top Rail
- -Railing Height Options: 36", 42", or 48"
- -Railing Length Options: 6' or 8'
- -All Aluminum Balusters are 3/4"

**Vinyl Lining Eliminates Metal on Metal** Rattle

- -1 3/4" W x 1 7/8" H Contoured Top Rail
- -Railing Height Options: 36", 42", or 48"
- -Railing Length Options: 6' or 8'
- -All Aluminum Balusters are 3/4"

LANCASTER SERIES

2.8" X 3 1/4"

1 1/2" X 3 1/4"