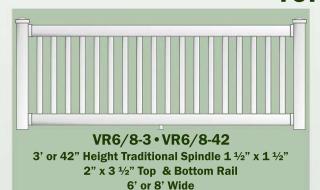

PVC railings comes in the colonial or traditional spindle. While traditional spindles give a more modern look, the colonial spindle keeps it classic. PVC Glass railings, with tempered glass, are great if you want to keep an unobstructed view while still allowing for the security and safety you require.

# **PVC RAILINGS**