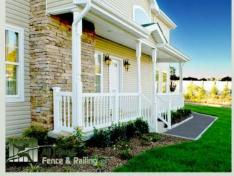

### **ABOUT OUR RAILING**

All Island Fence and Railing offers a variety of railings in different styles and colors sure to beautify any home while adding security and safety to your deck, porch or stairway.

PVC railings comes in the colonial or traditional spindle. While traditional spindles give a more modern look, the colonial spindle keeps it classic. PVC Glass railings, with tempered glass, are great if you want to keep an unobstructed view while still allowing for the security and safety you require.