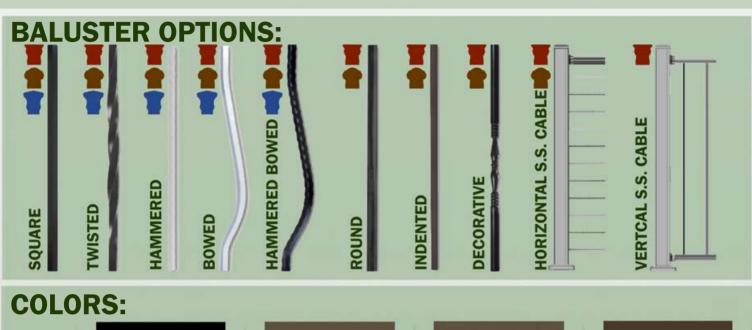

Aluminum railings are another great option for your home. Our aluminum railings come in a smooth or textured finish in a variety of colors and spindles to chose from, so you can customize your railings to your preference. Again, for the unobstructed view you can also choose Aluminum Cable railings with a horizontal or vertical cable.

#### **VERSATILE DESIGN**

With so many balusters, colors, trim, and accessories to choose from, the final product really is one-of-a-kind. Our aluminum estate fencing gives customers the ability to match their railing to their surroundings and taste, without having to choose between the estate fencing they want and the estate fencing they can afford.