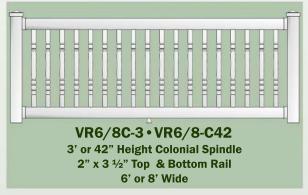

PVC railings comes in the colonial or traditional spindle. While traditional spindles give a more modern look, the colonial spindle keeps it classic. PVC Glass railings, with tempered glass, are great if you want to keep an unobstructed view while still allowing for the security and safety you require.

# **PVC RAILINGS**