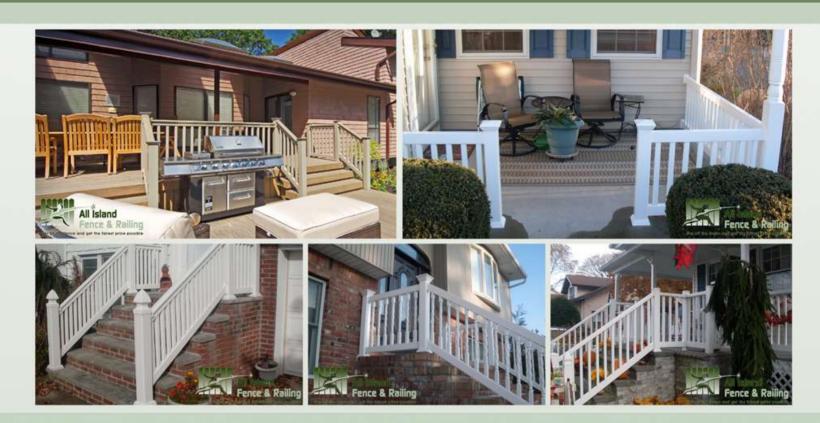

### **ABOUT OUR RAILING**

All Island Fence and Railing offers a variety of railings in different styles and colors sure to beautify any home while adding security and safety to your deck, porch or stairway.

PVC railings comes in the colonial or traditional spindle. While traditional spindles give a more modern look, the colonial spindle keeps it classic. PVC Glass railings, with tempered glass, are great if you want to keep an unobstructed view while still allowing for the security and safety you require.

Aluminum railings are another great option for your home. Our aluminum railings come in a smooth or textured finish in a variety of colors and spindles to chose from, so you can customize your railings to your preference. Again, for the unobstructed view you can also choose Aluminum Cable railings with a horizontal or vertical cable.

And don't forget the secondary handrail for any stairway for extra security and that is also handicap compliant.

As you can see, we offer many different options for your railing. Let our expert consultants give you a free in home estimate today and help you choose which option might be best for you.