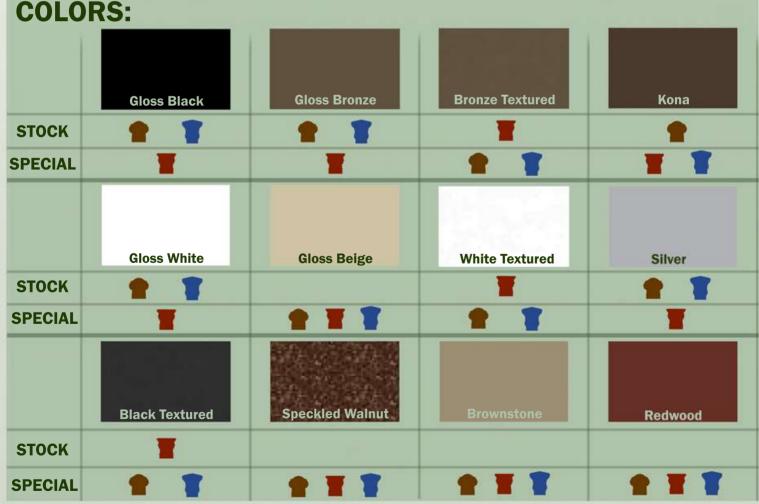

### **PVC COLORS**

\*All Our Standard Colors PVC is Mono-Extruded\*

### **Available Only in Standard Colors**

White, Gray, Tan, & Adobe

\*NEW EMBOSSING TECHNOLOGY\*

We are introducing the Timber Finish for our PVC fencing & railing systems. We have redesigned our vinyl profiles to have sharper edges with crisper corners, along with no sink or rib lines. The Timber Finish has a more comtemporary matte look to it, as opposed to the usual glossy look. All our PVC is mono-extruded (color through) and made with virgin materials.

#### **VERSATILE DESIGN**

With so many balusters, colors, trim, and accessories to choose from, the final product really is one-of-a-kind. Our aluminum estate fencing gives customers the ability to match their railing to their surroundings and taste, without having to choose between the estate fencing they want and the estate fencing they can afford.