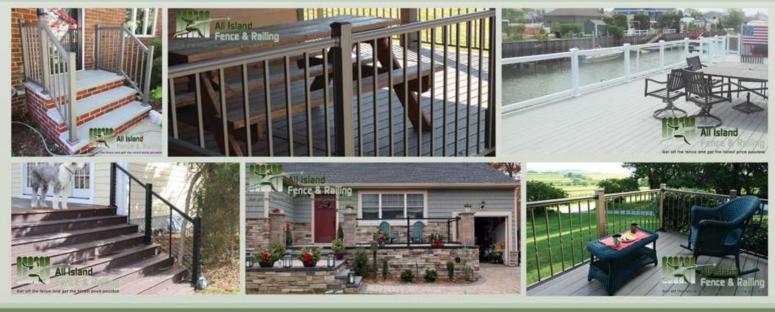

# **ALUMINUM RAILING**

#### **DURABLE CONSTRUCTION**

Our aluminum is strong and built to handle extreme temperatures as well as withstand heat, snow, and rain. Where applicable, a full-length vinyl liner in both upper and lower railings prevents metal-on-metal rattling. And every piece of our aluminum railing is tested to ICC standards.

#### **LOW-MAINTENANCE ALUMINUM**

Our aluminum railing is built to last and powder-coated with AAMA 2604 standard coating to ensure that it won't fade or lose its gloss. Unlike steel, wrought iron, or wood, aluminum doesn't require regular painting to prevent rusting or rotting. Customers need only to occasionally clean the railing and balusters with water and detergent, and our aluminum railing will maintain its appearance and function for years.

#### **VERSATILE DESIGN**

With so many balusters, colors, trim, and accessories to choose from, the final product really is one-of-a-kind. Our aluminum estate fencing gives customers the ability to match their railing to their surroundings and taste, without having to choose between the estate fencing they want and the estate fencing they can afford.

### **ALUMINUM RAILING**