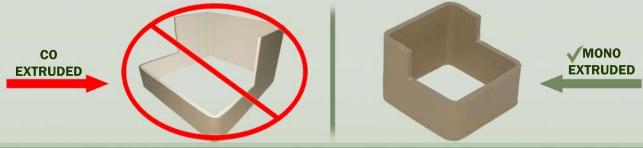

### **PVC COLORS**

\*All Our Standard Colors PVC is Mono-Extruded\*

### **Available Only in Standard Colors**

White, Gray, Tan, & Adobe

\*NEW EMBOSSING TECHNOLOGY\*

We are introducing the Timber Finish for our PVC fencing & railing systems. We have redesigned our vinyl profiles to have sharper edges with crisper corners, along with no sink or rib lines. The Timber Finish has a more comtemporary matte look to it, as opposed to the usual glossy look. All our PVC is mono-extruded (color through) and made with virgin materials.