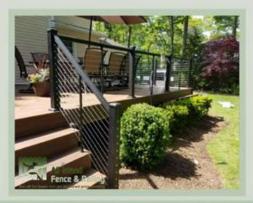

Aluminum railings are another great option for your home. Our aluminum railings come in a smooth or textured finish in a variety of colors and spindles to chose from, so you can customize your railings to your preference. Again, for the unobstructed view you can also choose Aluminum Cable railings with a horizontal or vertical cable.