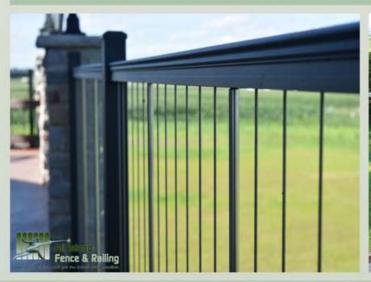

Aluminum railings are another great option for your home. Our aluminum railings come in a smooth or textured finish in a variety of colors and spindles to chose from, so you can customize your railings to your preference. Again, for the unobstructed view you can also choose Aluminum Cable railings with a horizontal or vertical cable.

### **ALUMINUM RAILING**