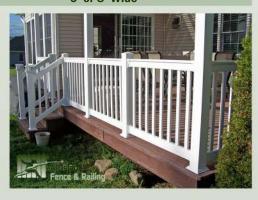

### **T-RAIL TOP RAIL STYLE**

T-Rail Top & 2" x 3 1/2" Bottom Rail 6' or 8' Wide

**CAPS** 