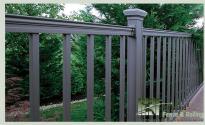

### **ALUMINUM RAILING**

### AMERICAN SERIES

- -1 3/4" W x 1 7/8" H Contoured Top Rail
- -Railing Height Options: 36", 42", or 48"
- -Railing Length Options: 6' or 8'
- -All Aluminum Balusters are 3/4"

**Vinyl Lining Eliminates Metal on Metal** Rattle