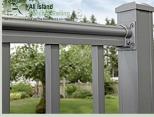

### **ALUMINUM RAILING**

### AMERICAN SERIES

- -1 3/4" W x 1 7/8" H Contoured Top Rail
- -Railing Height Options: 36", 42", or 48"
- -Railing Length Options: 6' or 8'
- -All Aluminum Balusters are 3/4"

**Vinyl Lining Eliminates Metal on Metal** Rattle