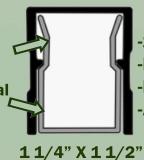

#### **DURABLE CONSTRUCTION**

Our aluminum is strong and built to handle extreme temperatures as well as withstand heat, snow, and rain. Where applicable, a full-length vinyl liner in both upper and lower railings prevents metal-on-metal rattling. And every piece of our aluminum railing is tested to ICC standards.

### AMERICAN SERIES

- -1 3/4" W x 1 7/8" H Contoured Top Rail
- -Railing Height Options: 36", 42", or 48"
- -Railing Length Options: 6' or 8'
- -All Aluminum Balusters are 3/4"

**Vinyl Lining Eliminates Metal on Metal** Rattle