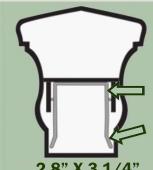

### **T-RAIL TOP RAIL STYLE**

T-Rail Top & 2" x 3 1/2" Bottom Rail 6' or 8' Wide

**CAPS** 