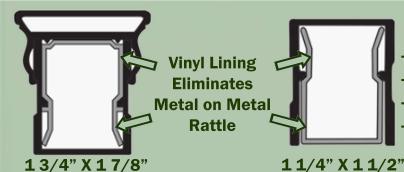

#### **DURABLE CONSTRUCTION**

Our aluminum is strong and built to handle extreme temperatures as well as withstand heat, snow, and rain. Where applicable, a full-length vinyl liner in both upper and lower railings prevents metal-on-metal rattling. And every piece of our aluminum railing is tested to ICC standards.

### AMERICAN SERIES

- -1 3/4" W x 1 7/8" H Contoured Top Rail
- -Railing Height Options: 36", 42", or 48"
- -Railing Length Options: 6' or 8'
- -All Aluminum Balusters are 3/4"

**Vinyl Lining Eliminates Metal on Metal** Rattle