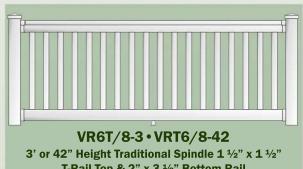

# **PVC RAILINGS**

### **T-RAIL TOP RAIL STYLE**

T-Rail Top & 2" x 3 1/2" Bottom Rail 6' or 8' Wide

**CAPS** 