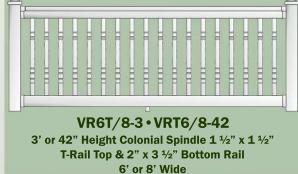

# **PVC RAILINGS**

### **T-RAIL TOP RAIL STYLE**

T-Rail Top & 2" x 3 1/2" Bottom Rail 6' or 8' Wide

**CAPS** 