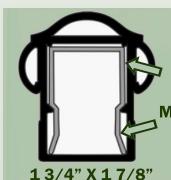

#### **DURABLE CONSTRUCTION**

Our aluminum is strong and built to handle extreme temperatures as well as withstand heat, snow, and rain. Where applicable, a full-length vinyl liner in both upper and lower railings prevents metal-on-metal rattling. And every piece of our aluminum railing is tested to ICC standards.

### AMERICAN SERIES

- -1 3/4" W x 1 7/8" H Contoured Top Rail
- -Railing Height Options: 36", 42", or 48"
- -Railing Length Options: 6' or 8'
- -All Aluminum Balusters are 3/4"

**Vinyl Lining Eliminates Metal on Metal** Rattle