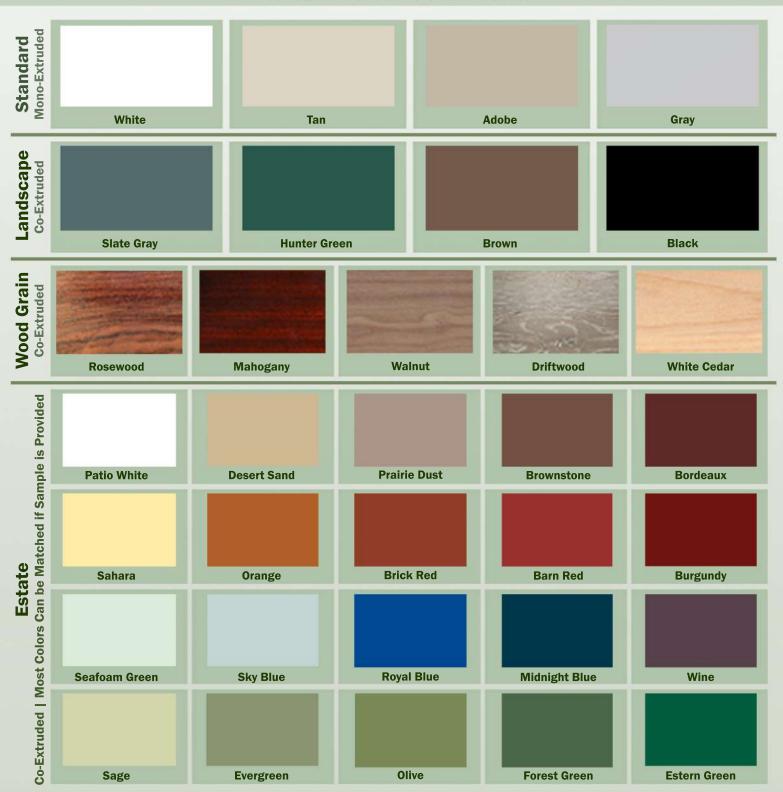

### **PVC COLORS**

\*All Our Standard Colors PVC is Mono-Extruded\*

### **Available Only in Standard Colors**

White, Gray, Tan, & Adobe

\*NEW EMBOSSING TECHNOLOGY\*

We are introducing the Timber Finish for our PVC fencing & railing systems. We have redesigned our vinyl profiles to have sharper edges with crisper corners, along with no sink or rib lines. The Timber Finish has a more comtemporary matte look to it, as opposed to the usual glossy look. All our PVC is mono-extruded (color through) and made with virgin materials.