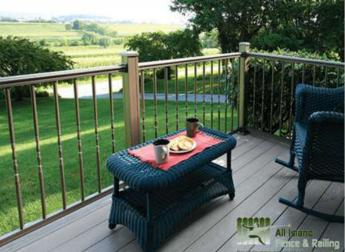

### **ABOUT OUR RAILING**

All Island Fence and Railing offers a variety of railings in different styles and colors sure to beautify any home while adding security and safety to your deck, porch or stairway.

Aluminum railings are another great option for your home. Our aluminum railings come in a smooth or textured finish in a variety of colors and spindles to chose from, so you can customize your railings to your preference. Again, for the unobstructed view you can also choose Aluminum Cable railings with a horizontal or vertical cable.